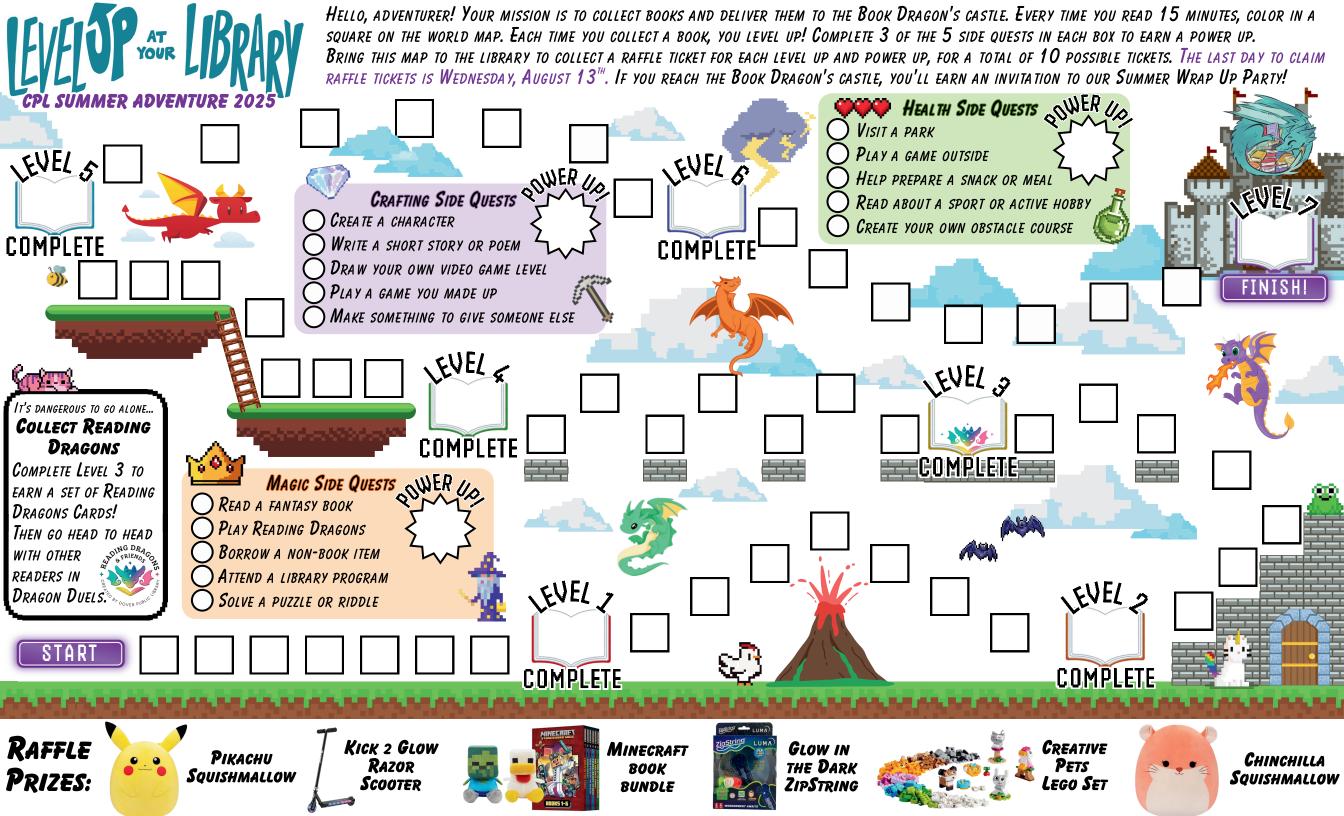

### BRING THIS MAP TO THE LIBRARY BY AUGUST $13^{TH}$ TO CLAIM YOUR RAFFLE TICKETS!