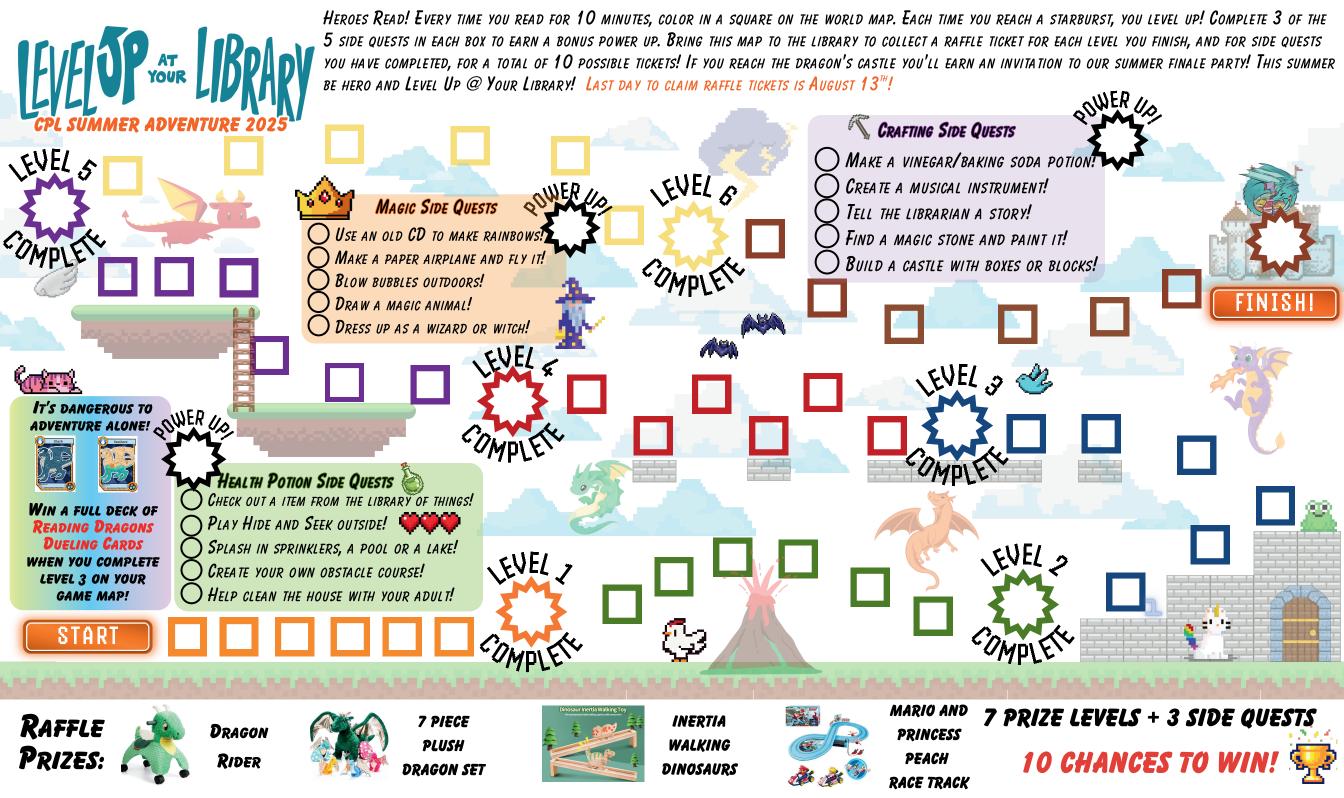

JULY 10TH @ 2:30PM AUG. 11<sup>™</sup> @ 2:30PM

Join us for leveled-up interactive screenings of Dog Man and A Minecraft Movie. Both rated PG. Registration required.

BRING THIS MAP TO THE LIBRARY BY AUGUST 13TH TO CLAIM YOUR RAFFLE TICKETS!

SUMMER WRAP UP PARTY Aug. 15TH @ 5:30PM

LEVEL UP THE SUMMER FUN WITH US ONE MORE TIME! TRY OUT BUILDING CHALLENGES AND PUZZLES OF ALL SORTS AND VISIT THE CPL ICE CREAM TRUCK. ALL AGES. REGISTRATION REQUIRED & LIMITED TO THOSE WHO HAVE COMPLETED THE LEVEL UP SUMMER ADVENTURE.